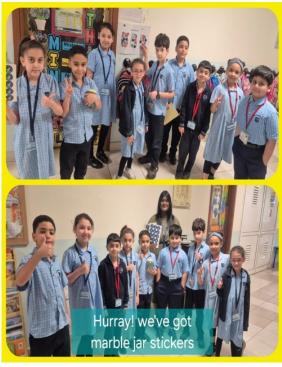

ate celebrating their individual superpower. Congratulations to all our superstars! Huge thanks to all the parents who attended to make this a joyous & positive day for our children.













## Junior Section News: FS1-Y1 Achievement Meetings, 4/6/25!





We were very excited to welcome so many parents to our F2F Junior Achievement Meetings, on 4/6/25. Students received a personalised certificate celebrating their individual superpower. Congratulations to all our superstars! Huge thanks to all the parents who attended to make this a joyous & positive day for our children.













# Junior Section News; Y2D1 Learning Activities!





# Junior Section News: Y2F1 Learning Activities!



## Junior Section News: Y2F2 Learning Activities!

#### Y2F2-With Ms. Fauzia and Ms. Benil







#### Y2F2-With Ms. Fauzia and Ms. Benil









## Junior Section News' Y2S1 Learning Activities!



## Junior Section News; Y2 Islamic Activities!

## Y2, Islamic Education Eid Al Adha Activities



# Junior Section News: Learning Activities & FS Free-Flow, 2/6/25!















### WSS Primary Section Superstar Champions!



Congratulations to our Badminton Superstar! She participated in the recent badminton international and UAE ranking tournament which was organized by India Club Dubai. Olisha performed exceptionally well in the under 11 girls singles category and won 1<sup>st</sup> place in both tournaments. She holds **rank 1** in entire UAE under 11 girls singles category.

Parents would like to thank all teachers who support and guide her through her education which helps her t