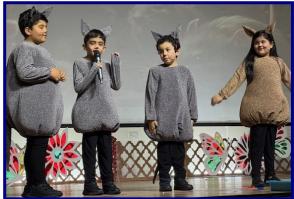

# GEMS WESTMINSTER SCHOOL, SHARJAH

Newsletter Issue #36 5th June, 2025

Message from the Principal/CEO Ms. Valerie Thompson

Dear WSS Parents.

It has been a busy & pretty amazing few weeks of concerts, Hajj Exhibitions, Achievement Assemblies & meetings, VIP visits & ECAs. Each activity & event has given our children

a different opportunity to showcase their growing talent & to develop self-confidence. We would like to take this opportunity to appreciate all our dear parents for supporting your children & WSS through all these mini-milestones. Without your

hrough all these mini-milestones.
hard y
your of
not hav
achieve
Thank
Wishin
dren ev
their fi

hard work at home, your children would not have been able to achieve so much. Thank you!

Wishing all our children every success in their final, promotional exams & our families a blessed Eid Mubarak!