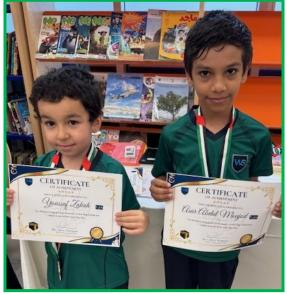

rship comes together, so do endless blessings. Make every moment count.



#### The Day of Arafah - A Day of Forgiveness

The Day of Arafah is like a divine gift of forgiveness for those who seek it. It's a day when Allah comes closest to His servants and accepts their prayers. Even from far away, fasting and supplicating brings immense blessings. Let this be a day of sincere devotion.



#### The Sunnah of Sacrifice (Udhiyah/Qurbani)

The Udhiyah is more than a tradition—it is a living Sunnah that reminds us of total surrender to Allah's will. Through the act of sharing meat, we express generosity, unity, and compassion. It's a time to give from what we love and think beyond ourselves. Let your Qurbeni carry meaning.

# WSS Superstar Junior & Primary Hajj Exhibition Winners, 3/6/25!













# WSS Superstar Junior & Primary Hajj Exhibition Winners, 3/6/25!





## Environment & Sustainability Superstar Champions!





### Whole School News; Staff CPD!







Sharing expertise & peer-peer support through Coaching & Mentoring programmes are very powerful strategies to sustainably raise standards of teaching & learning across the school. Magnifying the talents that we already have within our teaching team is one of the strategies rolled out at WSS this Term by our dedicated Teaching & Learning Coach Ms. Christine.

# You Said,

Parents of the Junior Section have requested personalised feedback for their children in addition to the regular Pulse updates.



# We Did,

WSS Junior Section teachers held achievement meetings during which each student received a personalized ce