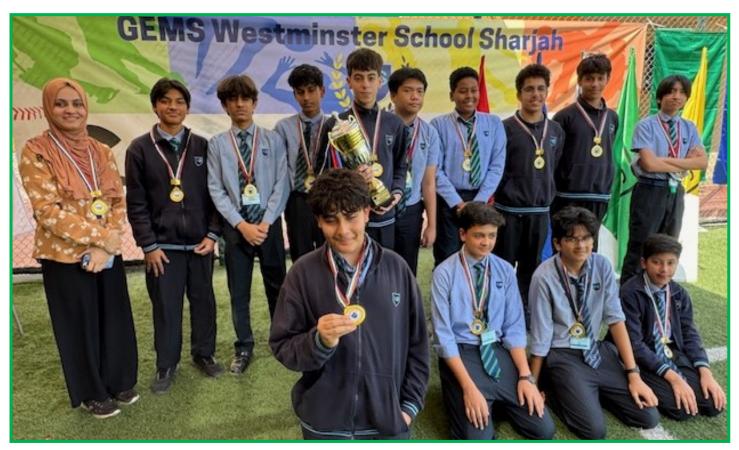

# GEMS WESTMINSTER SCHOOL, SHARJAH

Newsletter Issue #36 5th June, 2025

Message from the Principal/CEO Ms. Valerie Thompson

Dear WSS Parents.

It has been a busy & pretty amazing few weeks of concerts, Hajj Exhibitions, Achievement Assemblies & meetings, VIP visits & ECAs. Each activity & event has given our children

a different opportunity to showcase their growing talent & to develop self-confidence. We would like to take this opportunity to appreciate all our dear parents for supporting your children & WSS through all these mini-milestones. Without your