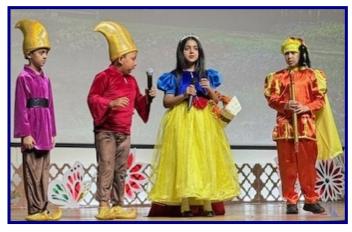

# GEMS WESTMINSTER SCHOOL, SHARJAH

Newsletter Issue #36 5th June, 2025

Message from the Principal/CEO Ms. Valerie Thompson

Dear WSS Parents.

It has been a busy & pretty amazing few weeks of concerts, Hajj Exhibitions, Achievement Assemblies & meetings, VIP visits & ECAs. Each activity & event has given our children

a different opportunity to showcase their growing talent & to develop self-confidence. We would like to take this opportunity to appreciate all our dear parents for supporting your children & WSS through all these mini-milestones. Without your