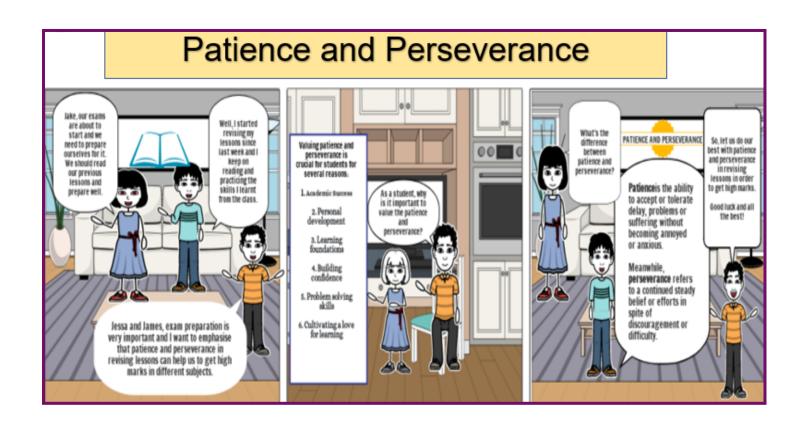

Coach Ms. Christine.

# You Said,

Parents of the Junior Section have requested personalised feedback for their children in addition to the regular Pulse updates.



# We Did,

WSS Junior Section teachers held achievement meetings during which each student received a personalized certificate celebrating their unique strength of the year.

Parent Voice,

## Whole School News; Week 6 (final) ECA Report!



Huge thanks to all the staff involved in delivering our Extra-Curricular (ECA) Activity programme over the year. We were excited to offer a range of engaging, practical & skills-based courses to deepen & enrich our curriculum offering. We hope that your children enjoyed their ECA sessions & look forward to extending the programme next year.

### Whole School News; Storyboard Top Tips!





### Happy Birthdays!













#### Happy Birthdays!





## WSS Junior Section Superstar Champions!

Good morning, my dear teacher 🤎

I am so proud of Saif's amazing progress since the beginning of the year until now!! 😊 🌷

I would like to thank you from the bottom of my heart, the wonderful teachers Sarah and Maria 🌷 , for their wonderful and distinguished efforts in providing exceptional and creative education for our children.

All thanks, appreciation, and respect 😊 🙏

Saif,

FS2 S2



## Junior Section News: FS1-Y1 Achievement Meetings, 4/6/25!





We were very excited to welcome so many parents to our F2F Junior Achievement Meetings, on 4/6/25. Students received a personalised certificate celebrating their individual superpower. Congratulations to all our superstars! Huge than