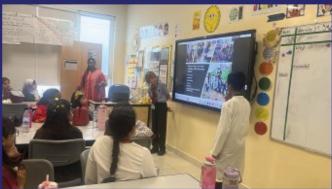

# GEMS WESTMINSTER SCHOOL, SHARJAH

Newsletter Issue #36 5th June, 2025

Message from the Principal/CEO Ms. Valerie Thompson

Dear WSS Parents.

It has been a busy & pretty amazing few weeks of concerts, Hajj Exhibitions, Achievement Assemblies & meetings, VIP visits & ECAs. Each activity & event has given our children

a different opportunity to showcase their growing talent & to develop self-confidence. We would like to take this opportunity to appreciate all our dear parents for supporting your children & WSS through all these mini-milestones. Without your