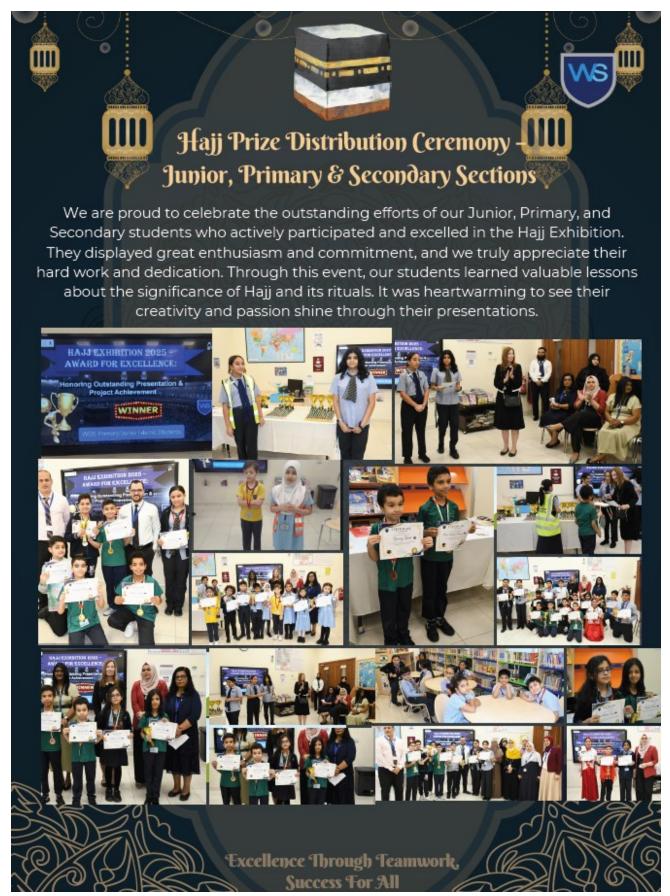

# GEMS WESTMINSTER SCHOOL, SHARJAH

Newsletter Issue #36 5th June, 2025

Message from the Principal/CEO Ms. Valerie Thompson

Dear WSS Parents.

It has been a busy & pretty amazing few weeks of concerts, Hajj Exhibitions, Achievement Assemblies & meetings, VIP visits & ECAs. Each activity & event has given our children

a different opportunity to showcase their growing talent & to develop self-confidence. We would like to take this opportunity to appreciate all our dear parents for supporting your children & WSS through all these mini-milestones. Without your