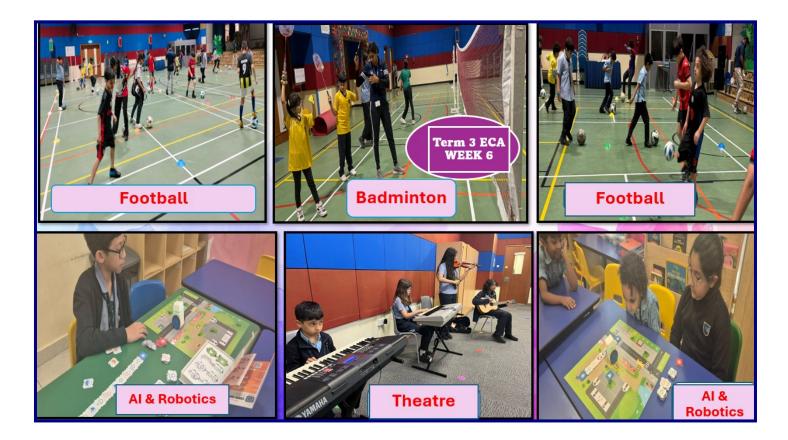

# GEMS WESTMINSTER SCHOOL, SHARJAH

Newsletter Issue #36 5th June, 2025

Message from the Principal/CEO Ms. Valerie Thompson

Dear WSS Parents.

It has been a busy & pretty amazing few weeks of concerts, Hajj Exhibitions, Achievement Assemblies & meetings, VIP visits & ECAs. Each activity & event has given our children

a different opportunity to showcase their growing talent & to develop self-confidence. We would like to take this opportunity to appreciate all our dear parents for supporting your children & WSS through all these mini-milestones. Without your