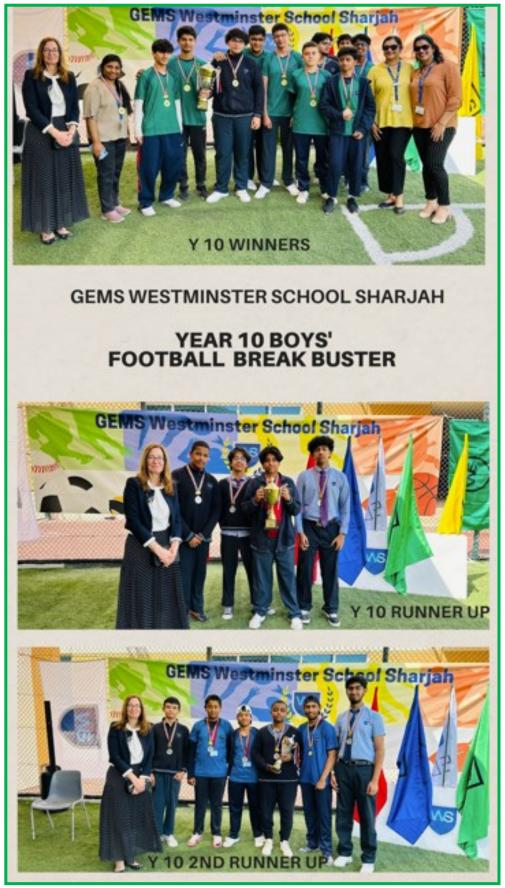

ries'













# Primary Section News; Y4 Concert, 2/6/25, 'A Tale of Lost Stories'











## Primary Section News; Y4 Concert, 2/6/25, 'A Tale of Lost Stories'









Respected teacher, @

Thank you for organizing such a wonderful concert. The performances by the Year 4 students were amazing, we truly enjoyed every part of it.

Hats off to you and the whole team for all the hard work behind the scenes. 🐚

Regards,

Parents Syed Talha Ahmed Y4S1























































## Primary Section News; Y3S2 Learning Activities!

Y3S2 Farid won the gold medal in Dubai Open for karate DOKA championship for individual kata 2025





Crunching numbers and conquering challenges – Y3S2 students with their achievement certificate for Math project.



















### Secondary Section News; KS3 Culture Day, 29/5/25!

KS3 Boys: Cultural Day - Celebrating the rich tapestry of traditions that make us one vibrant community









Cultural Day was a beautiful celebration of unity in diversity, where our students proudly showcased their heritage through traditional attire, music, dance, and delicious cuisine.

## Secondary Section News; KS3 Culture Day, 29/5/25!

# KS3 Girls: Cultural Day Celebrations Different roots, shared dreams.



Dressed in pride, dancing in unity – our students brought the world to school today!



## Secondary Section News; Primary-Secondary Transition!

# From Primary to Possibility: A Confident Transition into KS3















KS3 students led the way in supporting a smooth, confident transition for our incoming secondary