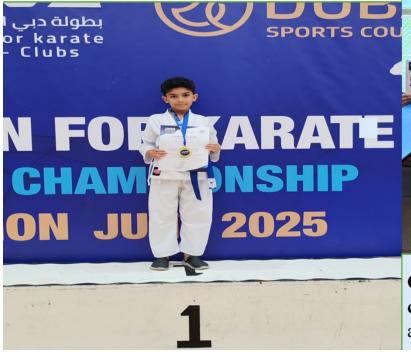

News; Y4 Concert, 2/6/25, 'A Tale of Lost Stories'



















# Primary Section News; Y4 Concert, 2/6/25, 'A Tale of Lost Stories'













# Primary Section News; Y4 Concert, 2/6/25, 'A Tale of Lost Stories'











## Primary Section News; Y4 Concert, 2/6/25, 'A Tale of Lost Stories'









Respected teacher, @

Thank you for organizing such a wonderful concert. The performances by the Year 4 students were amazing, we truly enjoyed every part of it.

Hats off to you and the whole team for all the hard work behind the scenes. 🐚

Regards,

Parents Syed Talha Ahmed Y4S1























































## Primary Section News; Y3S2 Learning Activities!

Y3S2 Farid won the gold medal in Dubai Open for karate DOKA championship for individual kata 2025





Crunching numbers and conquering challenges – Y3S2 students with their achievement certificate for Math project.



















### Secondary Section News; KS3 Culture Day, 29/5/25!

KS3 Boys: Cultural Day - Celebrating the rich tapestry of traditions that make us one vibrant community









Cultural Day was a beautiful celebration of unity in diversity, where our students proudly showcased their heritage through traditional attire, music, dance, and delicious cuisine.

## Secondary Section News; KS3 Culture Day, 29/5/25!

# KS3 Girls: Cultural Day Celebrations Different roots, shared dreams.



Dressed in pride, dancing in unity – our students brought the world to school today!



## Secondary Section News; Primary-Secondary Transition!

# From Primary to Possibility: A Confide