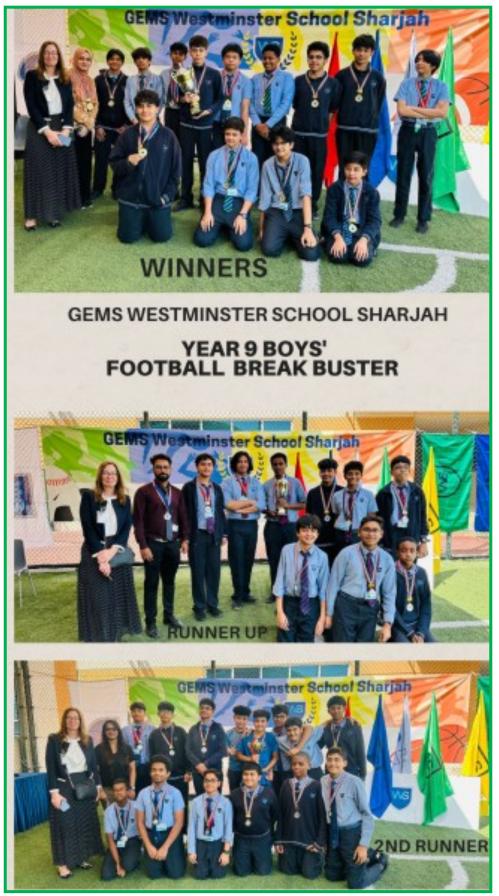

tories'













# Primary Section News; Y4 Concert, 2/6/25, 'A Tale of Lost Stories'











## Primary Section News; Y4 Concert, 2/6/25, 'A Tale of Lost Stories'









Respected teacher, @

Thank you for organizing such a wonderful concert. The performances by the Year 4 students were amazing, we truly enjoyed every part of it.

Hats off to you and the whole team for all the hard work behind the scenes. 🐚

Regards,

Parents Syed Talha Ahmed Y4S1























































## Primary Section News; Y3S2 Learning Activities!

Y3S2 Farid won the gold medal in Dubai Open for karate DOKA championship for individual kata 2025





Crunching numbers and conquering challenges – Y3S2 students with their achievement certificate for Math project.



















### Secondary Section News; KS3 Culture Day, 29/5/25!

KS3 Boys: Cultural Day - Celebrating the rich tapestry of traditions that make us one vibrant community









Cultural Day was a beautiful celebration of unity in diversity, where our students proudly showcased their heritage through traditional attire, music, dance, and delicious cuisine.

## Secondary Section News; KS3 Culture Day, 29/5/25!

# KS3 Girls: Cultural Day Celebrations Different roots, shared dreams.



Dressed in pride, dancing in unity – our students brought the world to school today!



## Secondary Section News; Primary-Secondary Transition!

# From Primary to Possibility: A Confident Transition into KS3















KS3 students led the way in supporting a smooth, confident transition for our incoming seconda