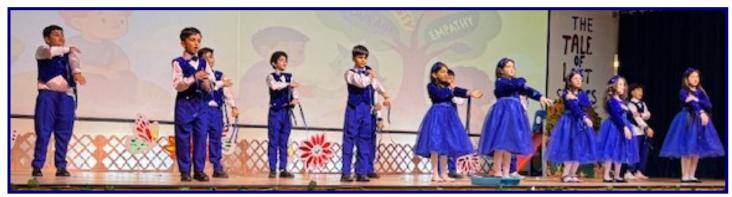

It was based on the reality we face today. We have gradually deviated from reading books to using electronic gadgets and doom scrolling.

The dresses were gorgeous and the performance was excellent by each and every student. With every story character I felt a wave of nostalgia. The teachers, students and support staff that put up this show together should be acknowledged.

Here we come to the end of the events. Wishing all teachers good luck for the exams that begin this week. Appreciate your hard-work forever.

Thanks

Zahra Tanveer Y4 Concert

# Primary Section News; Y4 Concert, 2/6/25, 'A Tale of Lost Stories'



















# Primary Section News; Y4 Concert, 2/6/25, 'A Tale of Lost Stories'













# Primary Section News; Y4 Concert, 2/6/25, 'A Tale of Lost Stories'











## Primary Section News; Y4 Concert, 2/6/25, 'A Tale of Lost Stories'









Respected teacher, @

Thank you for organizing such a wonderful concert. The performances by the Year 4 students were amazing, we truly enjoyed every part of it.

Hats off to you and the whole team for all the hard work behind the scenes. 🐚

Regards,

Parents Syed Talha Ahmed Y4S1























































## Primary Section News; Y3S2 Learning Activities!

Y3S2 Farid won the gold medal in Dubai Open for karate DOKA championship for individual kata 2025





Crunching numbers and conquering challenges – Y3S2 students with their achievement certificate for Math project.



















### Secondary Section News; KS3 Culture Day, 29/5/25!

KS3 Boys: Cultural Day - Celebrating t