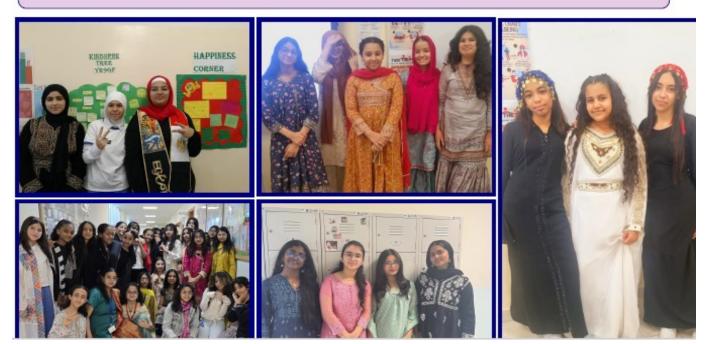

# GEMS WESTMINSTER SCHOOL, SHARJAH

Newsletter Issue #36 5th June, 2025

Message from the Principal/CEO Ms. Valerie Thompson

Dear WSS Parents.

It has been a busy & pretty amazing few weeks of concerts, Hajj Exhibitions, Achievement Assemblies & meetings, VIP visits & ECAs. Each activity & event has given our children

a different opportunity to showcase their growing talent & to develop self-confidence. We would like to take this opportunity to appreciate all our dear parents for supporting your children & WSS through all these mini-milestones. Without your