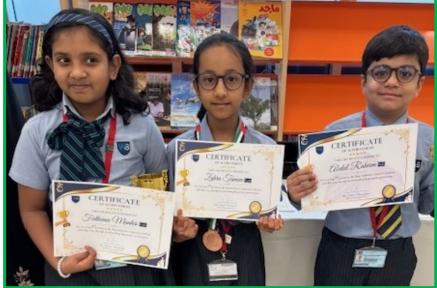

hip comes together, so do endless blessings. Make every moment count.



#### The Day of Arafah - A Day of Forgiveness

The Day of Arafah is like a divine gift of forgiveness for those who seek it. It's a day when Allah comes closest to His servants and accepts their prayers. Even from far away, fasting and supplicating brings immense blessings. Let this be a day of sincere devotion.



#### The Sunnah of Sacrifice (Udhiyah/Qurbani)

The Udhiyah is more than a tradition—it is a living Sunnah that reminds us of total surrender to Allah's will. Through the act of sharing meat, we express generosity, unity, and compassion. It's a time to give from what we love and think beyond ourselves. Let your Qurbeni carry meaning.

# WSS Superstar Junior & Primary Hajj Exhibition Winners, 3/6/25!













# WSS Superstar Junior & Primary Hajj Exhibition Winners, 3/6/25!





## Environment & Sustainability Superstar Champions!





### Whole School News; Staff CPD!







Sharing expertise & peer-peer support through Coaching & Mentoring programmes are very powerful strategies to sustainably raise standards of teaching & learning across the school. Magnifying the talents that we already have within our teaching team is one of the strategies rolled out at WSS this Term by our dedicated Teaching & Learning Coach Ms. Christine.

# You Said,

Parents of the Junior Section have requested personalised feedback for their children in addition to the regular Pulse updates.



# We Did,

WSS Junior Section teachers held achievement meetings during which each student received a personalized cert