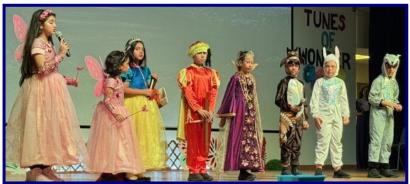

vents. Wishing all teachers good luck for the exams that begin this week. Appreciate your hard-work forever.

Thanks

Zahra Tanveer Y4 Concert

# Primary Section News; Y4 Concert, 2/6/25, 'A Tale of Lost Stories'



















# Primary Section News; Y4 Concert, 2/6/25, 'A Tale of Lost Stories'













# Primary Section News; Y4 Concert, 2/6/25, 'A Tale of Lost Stories'











## Primary Section News; Y4 Concert, 2/6/25, 'A Tale of Lost Stories'









Respected teacher, @

Thank you for organizing such a wonderful concert. The performances by the Year 4 students were amazing, we truly enjoyed every part of it.

Hats off to you and the whole team for all the hard work behind the scenes. 🐚

Regards,

Parents Syed Talha Ahmed Y4S1























































## Primary Section News; Y3S2 Learning Activities!

Y3S2 Farid won the gold medal in Dubai Open for karate DOKA championship for individual kata 2025





Crunching numbers and conquering challenges – Y3S2 students with their achievement certificate for Math project.



















### Secondary Section News; KS3 Culture Day, 29/5/25!

KS3 Boys: Cultural Day - Celebrating the rich tapestry of traditions that make us one vibrant community









Cultural Day was a beautiful celebration of unity in diversity, where our students proudly showcased their heritage through traditional attire, music, dance, and delicious cuisine.

## Secondary Section News; KS3 Culture Day, 29/5/25!

# KS3 Girls: Cultural Day Celebrations Different roots, shared dreams.



Dressed in pride, dancing