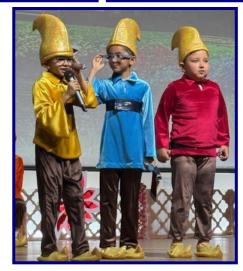

# GEMS WESTMINSTER SCHOOL, SHARJAH

Newsletter Issue #36 5th June, 2025

Message from the Principal/CEO Ms. Valerie Thompson

Dear WSS Parents.

It has been a busy & pretty amazing few weeks of concerts, Hajj Exhibitions, Achievement Assemblies & meetings, VIP visits & ECAs. Each activity & event has given our children

a different opportunity to showcase their growing talent & to develop self-confidence. We would like to take this opportunity to appreciate all our dear parents for supporting your children & WSS through all these mini-milestones. Without your