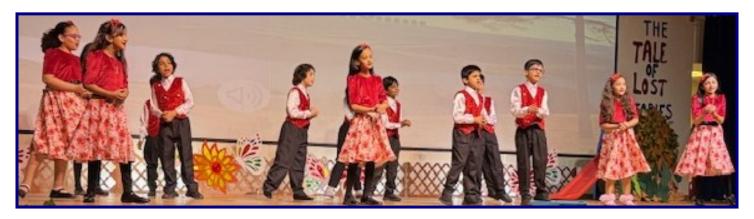

g. It was based on the reality we face today. We have gradually deviated from reading books to using electronic gadgets and doom scrolling.

The dresses were gorgeous and the performance was excellent by each and every student. With every story character I felt a wave of nostalgia. The teachers, students and support staff that put up this show together should be acknowledged.

Here we come to the end of the events. Wishing all teachers good luck for the exams that begin this week. Appreciate your hard-work forever.

Thanks

Zahra Tanveer Y4 Concert

# Primary Section News; Y4 Concert, 2/6/25, 'A Tale of Lost Stories'



















# Primary Section News; Y4 Concert, 2/6/25, 'A Tale of Lost Stories'













# Primary Section News; Y4 Concert, 2/6/25, 'A Tale of Lost Stories'











## Primary Section News; Y4 Concert, 2/6/25, 'A Tale of Lost Stories'









Respected teacher, @

Thank you for organizing such a wonderful concert. The performances by the Year 4 students were amazing, we truly enjoyed every part of it.

Hats off to you and the whole team for all the hard work behind the scenes. 🐚

Regards,

Parents Syed Talha Ahmed Y4S1























































## Primary Section News; Y3S2 Learning Activities!

Y3S2 Farid won the gold medal in Dubai Open for karate DOKA championship for individual kata 2025





Crunching numbers and conquering challenges – Y3S2 students with their achievement certificate for Math project.



















### Secondary Section News; KS3 Culture Day, 29/5/25!

KS3 Boys: Cultural Day - Celebrating