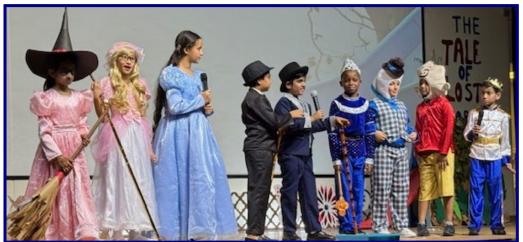

sting. It was based on the reality we face today. We have gradually deviated from reading books to using electronic gadgets and doom scrolling.

The dresses were gorgeous and the performance was excellent by each and every student. With every story character I felt a wave of nostalgia. The teachers, students and support staff that put up this show together should be acknowledged.

Here we come to the end of the events. Wishing all teachers good luck for the exams that begin this week. Appreciate your hard-work forever.

Thanks

Zahra Tanveer Y4 Concert

# Primary Section News; Y4 Concert, 2/6/25, 'A Tale of Lost Stories'



















# Primary Section News; Y4 Concert, 2/6/25, 'A Tale of Lost Stories'













# Primary Section News; Y4 Concert, 2/6/25, 'A Tale of Lost Stories'











## Primary Section News; Y4 Concert, 2/6/25, 'A Tale of Lost Stories'









Respected teacher, @

Thank you for organizing such a wonderful concert. The performances by the Year 4 students were amazing, we truly enjoyed every part of it.

Hats off to you and the whole team for all the hard work behind the scenes. 🐚

Regards,

Parents Syed Talha Ahmed Y4S1























































## Primary Section News; Y3S2 Learning Activities!

Y3S2 Farid won the gold medal in Dubai Open for karate DOKA championship for individual kata 2025





Crunching numbers and conquering challenges – Y3S2 students with their achievement certificate for Math project.



















### Secondary Section News; KS3 Culture Day, 29/5/25!

KS3 Boys: Cultural Day - Celebra