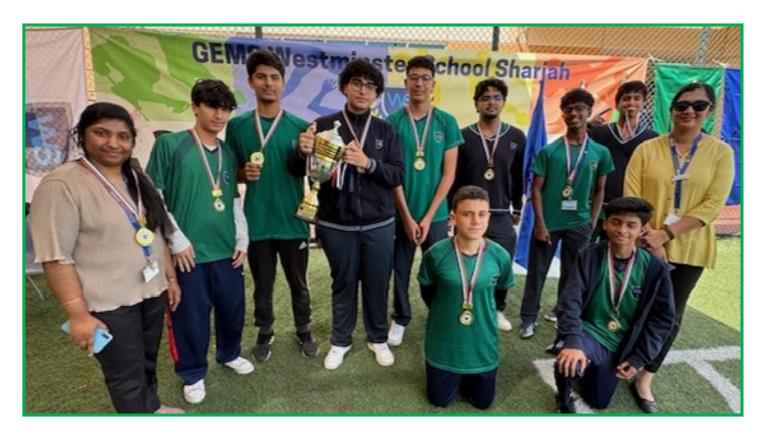

Stories'













# Primary Section News; Y4 Concert, 2/6/25, 'A Tale of Lost Stories'











## Primary Section News; Y4 Concert, 2/6/25, 'A Tale of Lost Stories'









Respected teacher, @

Thank you for organizing such a wonderful concert. The performances by the Year 4 students were amazing, we truly enjoyed every part of it.

Hats off to you and the whole team for all the hard work behind the scenes. 🐚

Regards,

Parents Syed Talha Ahmed Y4S1























































## Primary Section News; Y3S2 Learning Activities!

Y3S2 Farid won the gold medal in Dubai Open for karate DOKA championship for individual kata 2025





Crunching numbers and conquering challenges – Y3S2 students with their achievement certificate for Math project.



















### Secondary Section News; KS3 Culture Day, 29/5/25!

KS3 Boys: Cultural Day - Celebrating the rich tapestry of traditions that make us one vibrant community









Cultural Day was a beautiful celebration of unity in diversity, where our students proudly showcased their heritage through traditional attire, music, dance, and delicious cuisine.

## Secondary Section News; KS3 Culture Day, 29/5/25!

# KS3 Girls: Cultural Day Celebrations Different roots, shared dreams.



Dressed in pride, dancing in unity – our students brought the world to school today!



## Secondary Section News; Primary-Secondary Transition!

# From Primary to Possibility: A Confident Transition into KS3















KS3 students led the way in supporting a smooth, confident transition for our incoming secon