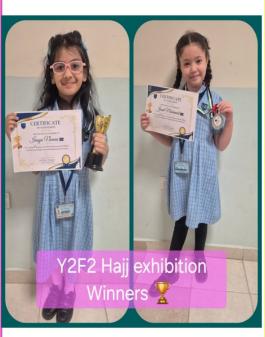

icate celebrating their individual superpower. Congratulations to all our superstars! Huge thanks to all the parents who attended to make this a joyous & positive day for our children.













## Junior Section News: FS1-Y1 Achievement Meetings, 4/6/25!





We were very excited to welcome so many parents to our F2F Junior Achievement Meetings, on 4/6/25. Students received a personalised certificate celebrating their individual superpower. Congratulations to all our superstars! Huge thanks to all the parents who attended to make this a joyous & positive day for our children.













# Junior Section News; Y2D1 Learning Activities!





# Junior Section News: Y2F1 Learning Activities!



## Junior Section News: Y2F2 Learning Activities!

#### Y2F2-With Ms. Fauzia and Ms. Benil







#### Y2F2-With Ms. Fauzia and Ms. Benil









## Junior Section News' Y2S1 Learning Activities!



## Junior Section News; Y2 Islamic Activities!

## Y2, Islamic Education Eid Al Adha Activities



# Junior Section News: Learning Activities & FS Free-Flow, 2/6/25!















### WSS Primary Section Superstar Champions!



Congratulations to our Badminton Superstar! She participated in the recent badminton international and UAE ranking tournament which was organized by India Club Dubai. Olisha performed exceptionally well in the under 11 girls singles category and won 1<sup>st</sup> place in both tournaments. She holds **rank 1** in entire UAE under 11 girls singles category.

Parents would like to thank all teachers who support and guide her through her education which helps her