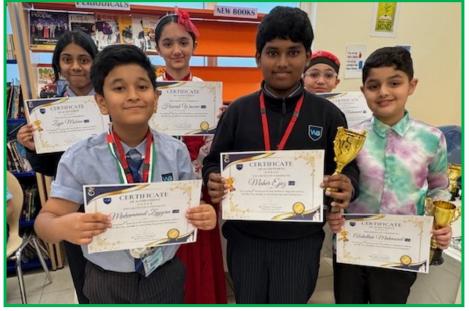

p comes together, so do endless blessings. Make every moment count.



#### The Day of Arafah - A Day of Forgiveness

The Day of Arafah is like a divine gift of forgiveness for those who seek it. It's a day when Allah comes closest to His servants and accepts their prayers. Even from far away, fasting and supplicating brings immense blessings. Let this be a day of sincere devotion.



#### The Sunnah of Sacrifice (Udhiyah/Qurbani)

The Udhiyah is more than a tradition—it is a living Sunnah that reminds us of total surrender to Allah's will. Through the act of sharing meat, we express generosity, unity, and compassion. It's a time to give from what we love and think beyond ourselves. Let your Qurbeni carry meaning.

# WSS Superstar Junior & Primary Hajj Exhibition Winners, 3/6/25!













# WSS Superstar Junior & Primary Hajj Exhibition Winners, 3/6/25!





## Environment & Sustainability Superstar Champions!





### Whole School News; Staff CPD!







Sharing expertise & peer-peer support through Coaching & Mentoring programmes are very powerful strategies to sustainably raise standards of teaching & learning across the school. Magnifying the talents that we already have within our teaching team is one of the strategies rolled out at WSS this Term by our dedicated Teaching & Learning Coach Ms. Christine.

# You Said,

Parents of the Junior Section have requested personalised feedback for their children in addition to the regular Pulse updates.



# We Did,

WSS Junior Section teachers held achievement meetings during which each student received a personalized certif