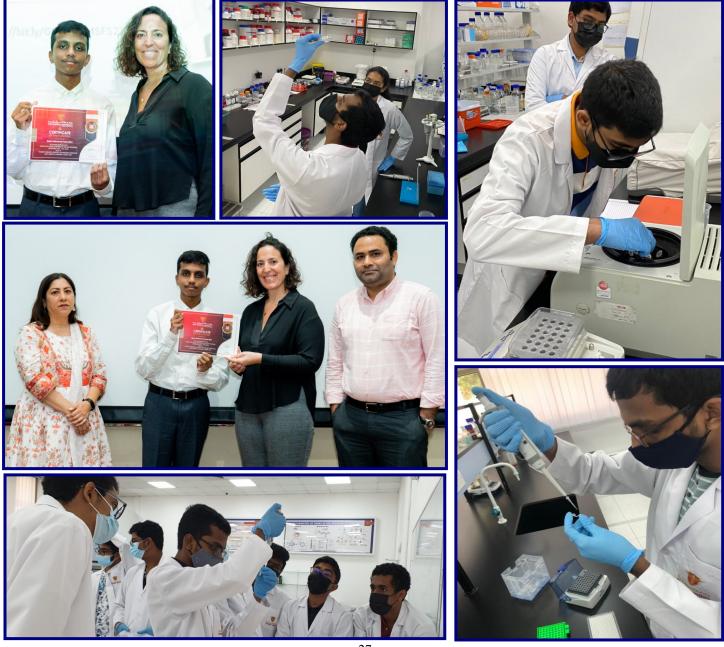

### Secondary Section News; Success Beyond WSS!

#### Dear Miss.Valerie,

Dr.Razia, Mother of Razim Mohamad, Student ID 1285, Year 13 BH writing to you.

Happy to inform you that Razim is joining in 6 years MD Medicine program at Gulf Medical University in Sep 2023.

He completed 2 years as Research participant under Dr.Rania at TRIPM Thumbay Research Institute for Precision Medicine. He was greatly inspired by this program and decided to pursue Medicine as his future career pathway.

Greatly appreciate all that Gems WSS has given him, You as his Principal and all his teachers who has given him the guidance, values, motivation, encouragement to grow as a good human being, ready to pursue further in studies and do his bit for the society and the world.

A Special mention for few of his teachers, Miss.Ghousia, Miss.Leena, Miss.Bennith, who have all been a great support for Razim throughout his secondary years. Special mention for Mr.Francis who has responded promptly for every email I sent him. Special mention for Miss.Sreeja too who has done a great job for the secondary students as well.

Thank you to all the admin staff, ground staff, bus staff, security staff who are all doing a great job for our children.

Thank you all once again. God bless!

Attaching herein few photos from his research program and the certificate recieving ceremony pics as well.

Congratulations to Razim Mohamad (Y13BH) for his super hard work & focus to achieve a place on a 6-year MD Medicine program at Gulf Medical University, from September 2023. We wish him every continuing success!