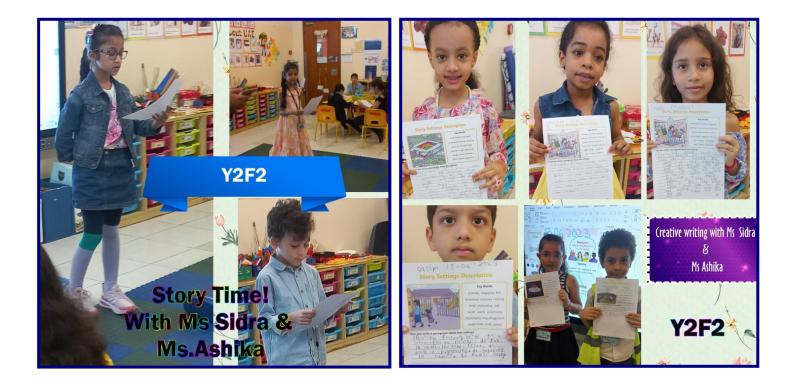

### Junior Section News; Learning Activities in Y2!

19

#### Junior Section News; Learning Activities in Y2!

Thank you Ma'am for providing such a positive learning environment.

We parents can't thank you enough for all the support, love and guidance my son got throughout the academic journey under the supervision of devoted team leads and hardworking teachers in Junior section.