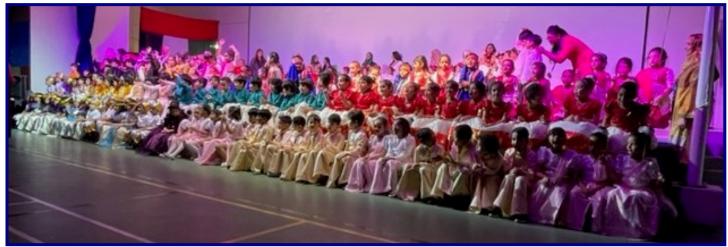

#### Naheed Usmar

URRAY! WE ARE THE PIZZA PARTY WINNERS 2292 WITH CS. SAFIA AND CS. CATHERIN

The theme of Y1's amazing, colourful & entertaining concert was 'Tolerance'. The children visited many different & amazing countries & learnt about some of their traditions & culture.

The theme of our amazing concert was 'Tolerance'

I attended the concert yesterday after some time. My wife has been attending all concerts for all children and she was delighted to share with me that this was THE BEST concert to date.

I wish to thank you and your team for the event, it goes a long way in helping children rid of their stage fright which improves their public speaking and presence. Plus the song selections really encouraged parent participation. The song that was played at the end was "Heal the World"; that is a tableau I remember participating in myself when I was my son's age :).

Hoping to great events in the future as well.

Your partners in our children's education.

Usman Y1D2's parents

Your children were absolute superstars! Thank you to all the dear parents for supporting with costumes & attending the show. It was a super, joyful event & your attendance made it even more amazing. We are looking forward to welcoming you back (from Tuesday 29/6/23 for returning students) for the new academic year.