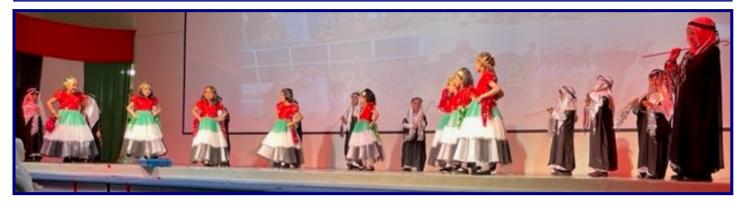

#### Naheed Usmar

URRAY! WE ARE THE PIZZA PARTY WINNERS 2292 WITH CS. SAFIA AND CS. CATHERIN

The theme of Y1's amazing, colourful & entertaining concert was 'Tolerance'. The children visited many different & amazing countries & learnt about some of their traditions & culture.

The theme of our amazing concert was 'Tolerance'

I attended the concert yesterday after some time. My wife has been attending all concerts for all children and she was delighted to share with me that this was THE BEST concert to date.

I wish to thank you and your team for the event, it goes a long way in helping children rid of their stage fright which improves their public speaking and presence. Plus the song selections really encouraged parent participation. The song that was played at the end was "Heal the World"; that is a tableau I remember participating in myself when I was my son's age :).

Hoping to great events in the future as well.

Your partners in our children's education.

Usman Y1D2's parents

Your children were absolute superstars! Thank you to all the dear parents for supporting with costumes & attending the show. It was a super, joyful event & your attendance made it even more amazing. We are looking forward to welcoming you back (from Tuesday 29/6/23 for returning students) for the new academic year.