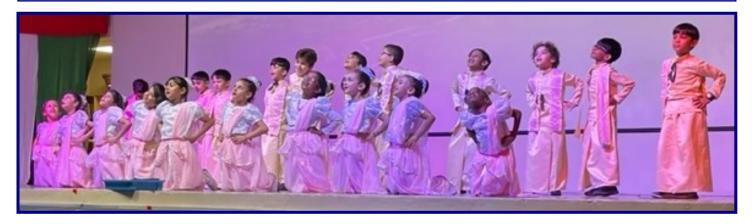

#### Naheed Usmar

URRAY! WE ARE THE PIZZA PARTY WINNERS 2292 WITH CS. SAFIA AND CS. CATHERIN

The theme of Y1's amazing, colourful & entertaining concert was 'Tolerance'. The children visited many different & amazing countries & learnt about some of their traditions & culture.

The theme of our amazing concert was 'Tolerance'

I attended the concert yesterday after some time. My wife has been attending all concerts for all children and she was delighted to share with me that this was THE BEST concert to date.

I wish to thank you and your team for the event, it goes a long way in helping children rid of their stage fright which improves their public speaking and presence. Plus the song selections really encouraged parent participation. The song that was played at the end was "Heal the World"; that is a tableau I remember participating in myself when I was my son's age :).

Hoping to great events in the future as well.

Your partners in our children's education.

Usman Y1D2's parents

Your children were absolute superstars! Thank you to all the dear parents for supporting with costumes & attending the show. It was a super, joyful event & your attendance made it even more amazing. We are looking forward to welcoming you back (from Tuesday 29/6/23 for returning students) for the new academic year.