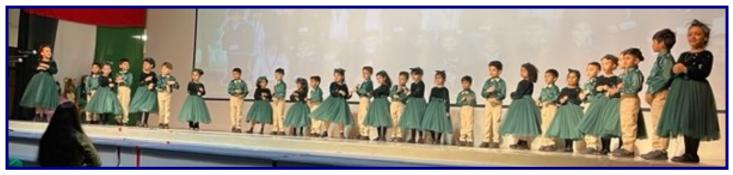

#### Naheed Usmar

URRAY! WE ARE THE PIZZA PARTY WINNERS 2292 WITH CS. SAFIA AND CS. CATHERIN

The theme of Y1's amazing, colourful & entertaining concert was 'Tolerance'. The children visited many different & amazing countries & learnt about some of their traditions & culture.

The theme of our amazing concert was 'Tolerance'

I attended the concert yesterday after some time. My wife has been attending all concerts for all children and she was delighted to share with me that this was THE BEST concert to date.