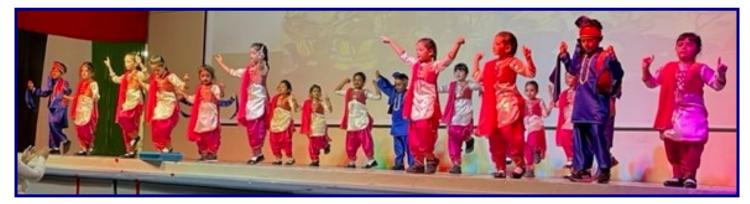

#### Naheed Usmar

URRAY! WE ARE THE PIZZA PARTY WINNERS 2292 WITH CS. SAFIA AND CS. CATHERIN

The theme of Y1's amazing, colourful & entertaining concert was 'Tolerance'. The children visited many different & amazing countries & learnt about some of their traditions & culture.

The theme of our amazing concert was 'Tolerance'

I attended the concert yesterday after some time. My wife has been attending all concerts for all children and she was delighted to share with me that this was THE BEST concert to date.

I wish to thank you and your team for the event, it goes a long way in helping children rid of their stage fright which improves their public speaking and presence. Plus the song selections really encouraged parent participation. The song that was played at the end was "Heal the World"; that is a tableau I remember participating in myself when I was my son's age :).

Hoping to great events in the future as well.

Your partners in our children's education.

Usman Y1D2's parents

Your children were absolute superstars! Thank you to all the dear parents for supporting with costumes & attending the show. It was a super, joyful event & your attendance made it even more amazing. We are looking forward to welcoming you back (from Tuesday 29/6/23 for returning students) for the new academic year.