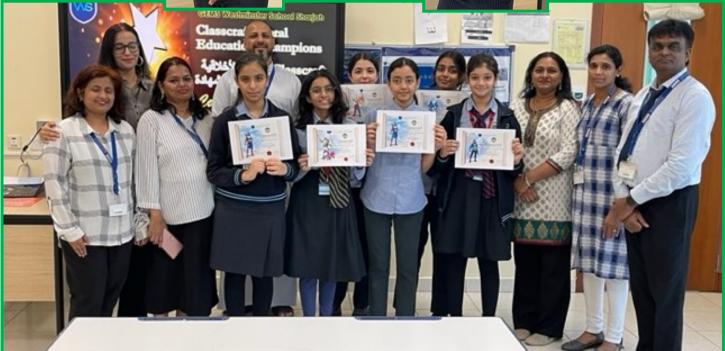

YS. Lots of prayers for your future endeavours.

Warm Regards Samreen Ahmed MUM Haseeb Ahmed Y3 D1





#### WSS Secondary Section Superstar Champions; Sociology Club & Digital Citizenship Awards Ceremony, 13/6/23!





#### Dear Teachers,

I would like to thank you all for your efforts with supporting and taking care of my daughter Nada this school year in such a tough time in her life she could not have done it without you all

And a special thanks to Ms \*Ayesha Aslam and Ms \*Rema for helping her in her studies and improving her personality in such a short time Really it was an amazing year and I'm sure it will positively affect her in the future, God bless you All, and thank you

Regards, Enas Almaz

### WSS Secondary Section Superstar Champions -Classcraft Champions, 14/6/23!









### WSS Secondary Section Superstar Champions -Science Week Champions, 14/6/23!







#### WSS Secondary Section Superstar Champions -Year 10 Special Awards & Leaderhsip Awards, 15/6/23!



### Secondary Section News; Success Beyond WSS!

#### Dear Miss.Valerie,

Dr.Razia, Mother of Razim Mohamad, Student ID 1285, Year 13 BH writing to you.

Happy to inform you that Razim is joining in 6 years MD Medicine program at Gulf Medical University in Sep 2023.

He completed 2 years as Research participant under Dr.Rania at TRIPM Thumbay Research Institute for Precision Medicine. He was greatly inspired by this program and decided to pursue Medicine as his future career pathway.

Greatly appreciate all that Gems WSS has given him, You as his Principal and all his teachers who has given him the g