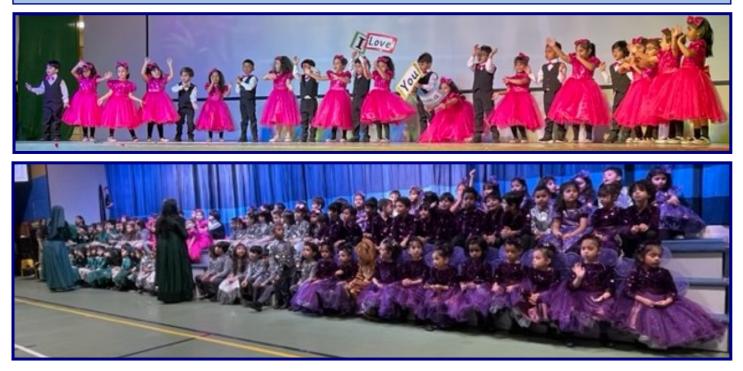

#### Naheed Usmar

URRAY! WE ARE THE PIZZA PARTY WINNERS 2292 WITH CS. SAFIA AND CS. CATHERIN

The theme of Y1's amazing, colourful & entertaining concert was 'Tolerance'. The children visited many different & amazing countries & learnt about some of their traditions & culture.

The theme of our amazing concert was 'Tolerance'

I attended the concert yesterday after some time. My wife has been attending all concerts for all children and she was delighted to share with me that this was THE BEST concert to date.