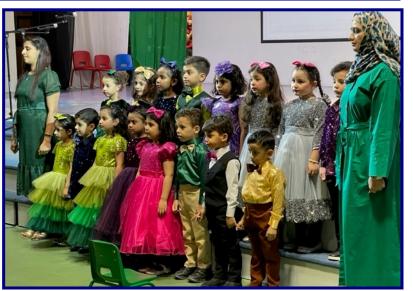

#### Naheed Usmar

URRAY! WE ARE THE PIZZA PARTY WINNERS 2292 WITH CS. SAFIA AND CS. CATHERIN

The theme of Y1's amazing, colourful & entertaining concert was 'Tolerance'. The children visited many different & amazing countries & learnt about some of their traditions & culture.

The theme of our amazing concert was 'Tolerance'

I attended the concert yesterday after some time. My wife has been attending all concerts for all children and she was delighted to share with me that this was THE BEST concert to date.