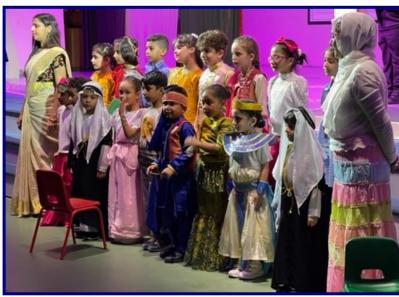

#### Naheed Usmar

URRAY! WE ARE THE PIZZA PARTY WINNERS 2292 WITH CS. SAFIA AND CS. CATHERIN

The theme of Y1's amazing, colourful & entertaining concert was 'Tolerance'. The children visited many different & amazing countries & learnt about some of their traditions & culture.

The theme of our amazing concert was 'Tolerance'

I attended the concert yesterday after some time. My wife has been attending all concerts for all children and she was delighted to share with me that this was THE BEST concert to date.