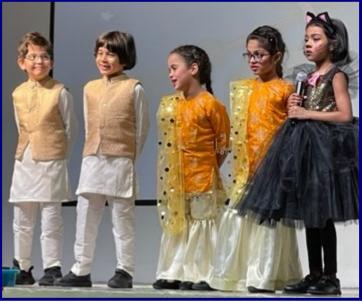

#### Naheed Usmar

URRAY! WE ARE THE PIZZA PARTY WINNERS 2292 WITH CS. SAFIA AND CS. CATHERIN

The theme of Y1's amazing, colourful & entertaining concert was 'Tolerance'. The children visited many different & amazing countries & learnt about some of their traditions & culture.

The theme of our amazing concert was 'Tolerance'

I attended the concert yesterday after some time. My wife has been attending all concerts for all children and she was delighted to share with me that this was THE BEST concert to date.

I wish to thank you and your team for the event, it goes a long way in helping children rid of their stage fright which improves their public speaking and presence. Plus the song selections really encouraged parent participation. The song that was played at the end was "Heal the World"; that is a tableau I remember participating in myself when I was my son's age :).

Hoping to great events in the future as well.

Your partners in our children's education.

Usman Y1D2's parents

Your children were absolute superstars! Thank you to all the dear parents for supporting with costumes & attending the show. It was a super, joyful event & your attendance made it even more amazing. We are looking forward to welcoming you back (from Tuesday 29/6/23 for returning students) for the new academic year.