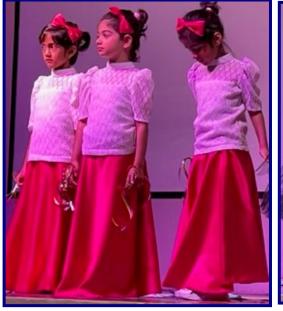

#### Naheed Usmar

URRAY! WE ARE THE PIZZA PARTY WINNERS 2292 WITH CS. SAFIA AND CS. CATHERIN

The theme of Y1's amazing, colourful & entertaining concert was 'Tolerance'. The children visited many different & amazing countries & learnt about some of their traditions & culture.

The theme of our amazing concert was 'Tolerance'

I attended the concert yesterday after some time. My wife has been attending all concerts for all children and she was delighted to share with me that this was THE BEST concert to date.