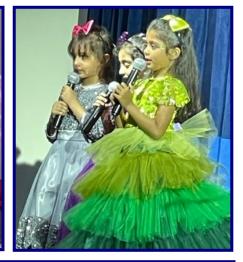

#### Naheed Usmar

URRAY! WE ARE THE PIZZA PARTY WINNERS 2292 WITH CS. SAFIA AND CS. CATHERIN

The theme of Y1's amazing, colourful & entertaining concert was 'Tolerance'. The children visited many different & amazing countries & learnt about some of their traditions & culture.

The theme of our amazing concert was 'Tolerance'

I attended the concert yesterday after some time. My wife has been attending all concerts for all children and she was delighted to share with me that this was THE BEST concert to date.