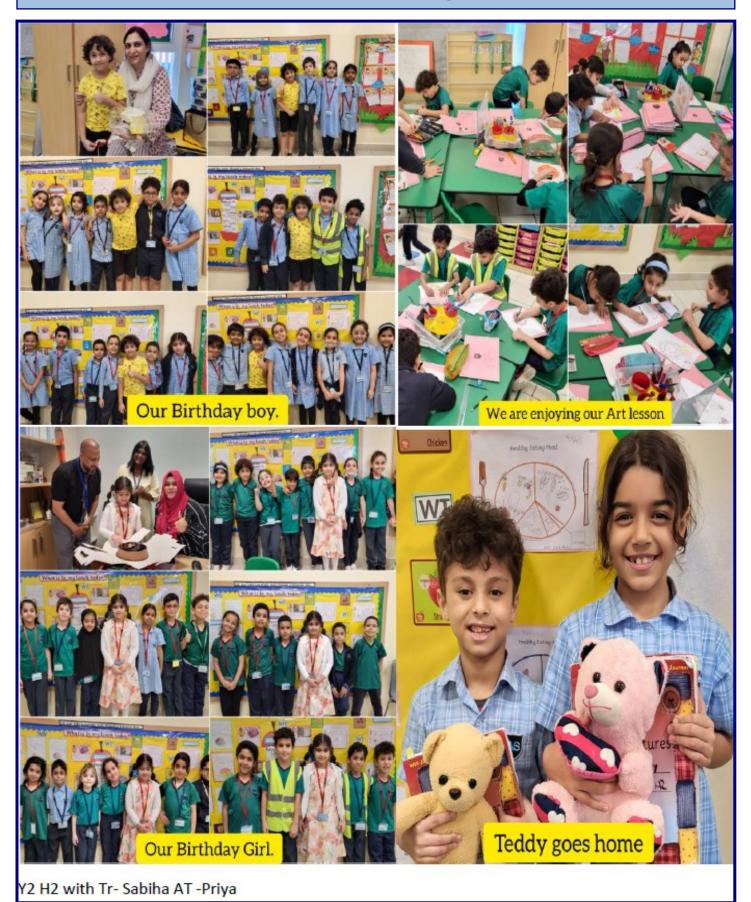

### Junior Section News; Learning Activities in Y2!

19

#### Junior Section News; Learning Activities in Y2!

Thank you Ma'am for providing such a positive learning environment.

We parents can't thank you enough for all the support, love and guidance my son got throughout the academic journey under the supervision of devoted team leads and hardworking teachers in Junior section.