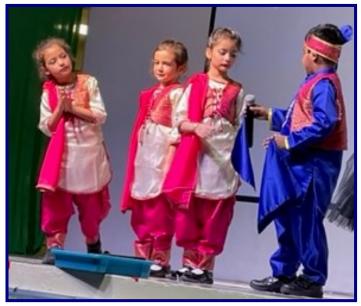

#### Naheed Usmar

URRAY! WE ARE THE PIZZA PARTY WINNERS 2292 WITH CS. SAFIA AND CS. CATHERIN

The theme of Y1's amazing, colourful & entertaining concert was 'Tolerance'. The children visited many different & amazing countries & learnt about some of their traditions & culture.

The theme of our amazing concert was 'Tolerance'

I attended the concert yesterday after some time. My wife has been attending all concerts for all children and she was delighted to share with me that this was THE BEST concert to date.

I wish to thank you and your team for the event, it goes a long way in helping children rid of their stage fright which improves their public speaking and presence. Plus the song selections really encouraged parent participation. The song that was played at the end was "Heal the World"; that is a tableau I remember participating in myself when I was my son's age :).

Hoping to great events in the future as well.

Your partners in our children's education.

Usman Y1D2's parents

Your children were absolute superstars! Thank you to all the dear parents for supporting with costumes & attending the show. It was a super, joyful event & your attendance made it even more amazing. We are looking forward to welcoming you back (from Tuesday 29/6/23 for returning students) for the new academic year.