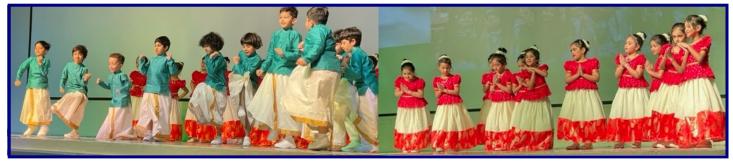

#### Naheed Usmar

URRAY! WE ARE THE PIZZA PARTY WINNERS 2292 WITH CS. SAFIA AND CS. CATHERIN

The theme of Y1's amazing, colourful & entertaining concert was 'Tolerance'. The children visited many different & amazing countries & learnt about some of their traditions & culture.

The theme of our amazing concert was 'Tolerance'

I attended the concert yesterday after some time. My wife has been attending all concerts for all children and she was delighted to share with me that this was THE BEST concert to date.

I wish to thank you and your team for the event, it goes a long way in helping children rid of their stage fright which improves their public speaking and presence. Plus the song selections really encouraged parent participation. The song that was played at the end was "Heal the World"; that is a tableau I remember participating in myself when I was my son's age :).

Hoping to great events in the future as well.

Your partners in our children's education.

Usman Y1D2's parents

Your children were absolute superstars! Thank you to all the dear parents for supporting with costumes & attending the show. It was a super, joyful event & your attendance made it even more amazing. We are looking forward to welcoming you back (from Tuesday 29/6/23 for returning students) for the new academic year.