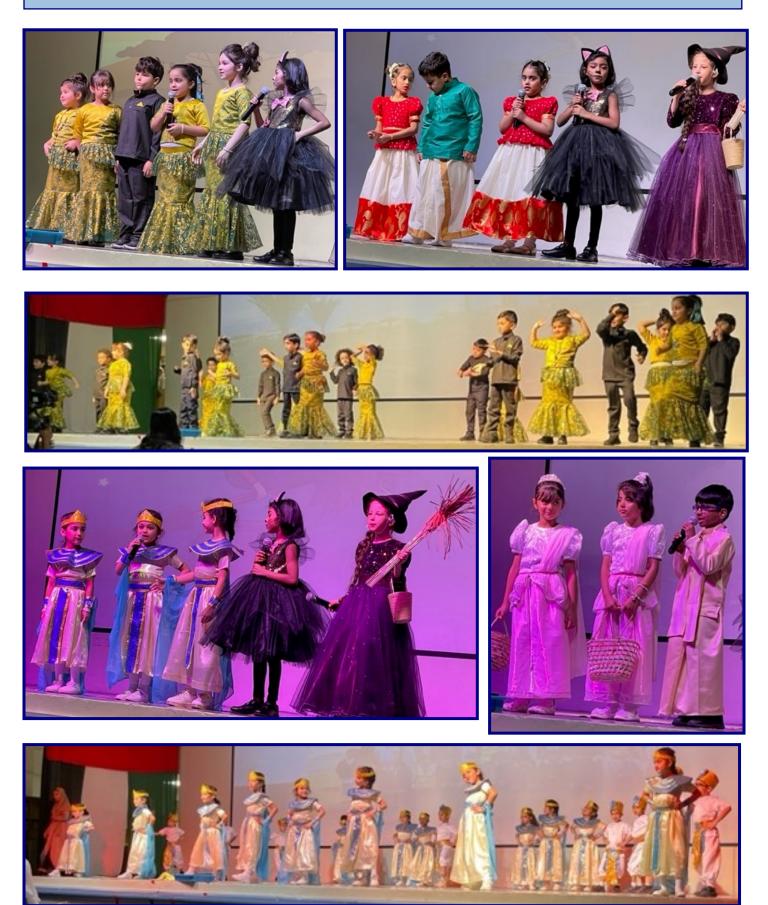

#### Naheed Usmar

URRAY! WE ARE THE PIZZA PARTY WINNERS 2292 WITH CS. SAFIA AND CS. CATHERIN

The theme of Y1's amazing, colourful & entertaining concert was 'Tolerance'. The children visited many different & amazing countries & learnt about some of their traditions & culture.

The theme of our amazing concert was 'Tolerance'

I attended the concert yesterday after some time. My wife has been attending all concerts for all children and she was delighted to share with me that this was THE BEST concert to date.

I wish to thank you and your team for the event, it goes a long way in helping children rid of their stage fright which improves their public speaking and presence. Plus the song selections really encouraged parent participation. The song that was played at the end was "Heal the World"; that is a tableau I remember participating in myself when I was my son's age :).

Hoping to great events in the future as well.

Your partners in our children's education.

Usman Y1D2's parents

Your children were absolute superstars! Thank you to all the dear parents for supporting with costumes & attending the show. It was a super, joyful event & your attendance made it even more amazing. We are looking forward to welcoming you back (from Tuesday 29/6/23 for returning students) for the new academic year.