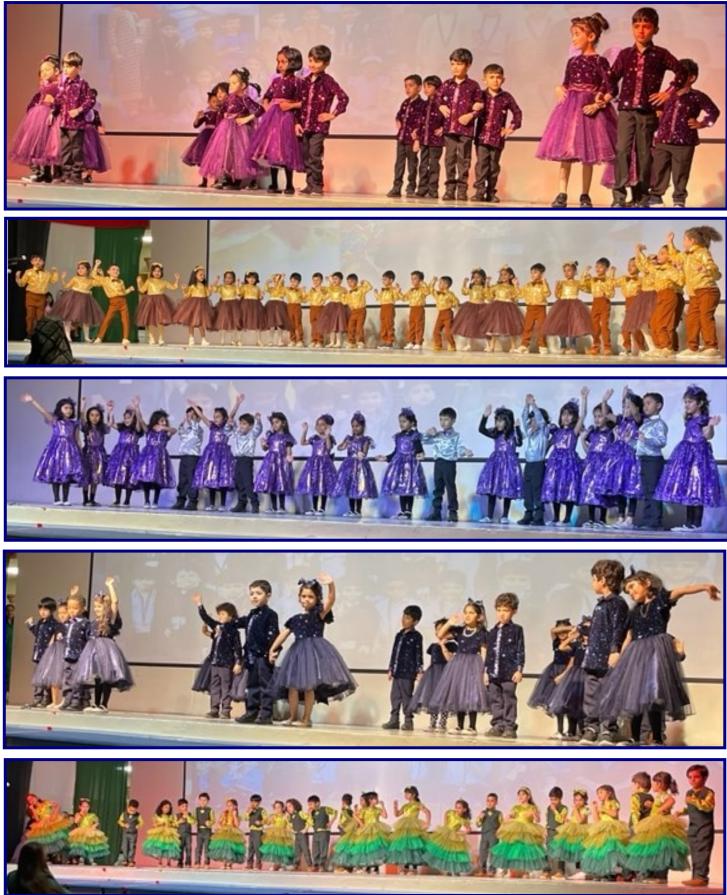

#### Naheed Usmar

URRAY! WE ARE THE PIZZA PARTY WINNERS 2292 WITH CS. SAFIA AND CS. CATHERIN

The theme of Y1's amazing, colourful & entertaining concert was 'Tolerance'. The children visited many different & amazing countries & learnt about some of their traditions & culture.

The theme of our amazing concert was 'Tolerance'

I attended the concert yesterday after some time. My wife has been attending all concerts for all children and she was delighted to share with me that this was THE BEST concert to date.