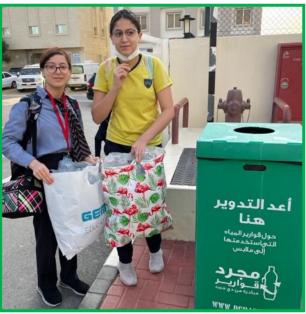

| rogami(D)                       | /Formatio(G/F                 | (G/D)                                | 1 ocouceia (B,                     | -,                |

#### Whole School News





### WSS environmental Recycling Superstar Champions!







Alaqmar is with his grandparents from India who helped him with this recycling task



#### WSS Superstar Champions!



Congratulations to Secondary Assistant Principal Ms. Sreeja on achieving the highly prestigious 'Outstanding Leadership Award' for her significant contribution to 'Educators and Educational Leadership groups online'. She was one of 40 leaders across the globe to receive this award at the recent 'Education 2.0' conference. This is a well-deserved acknowledgement of her contribution to our WSS students' learning & achievement, & beyond.



Ms. Sreeja joined a panel along with other educational experts to share expertise.



For speaking with confidence about the progress they have made and being optimistic about their next steps:

- Nicole Hycinth Y2 F1 ID 20995
- Nahya