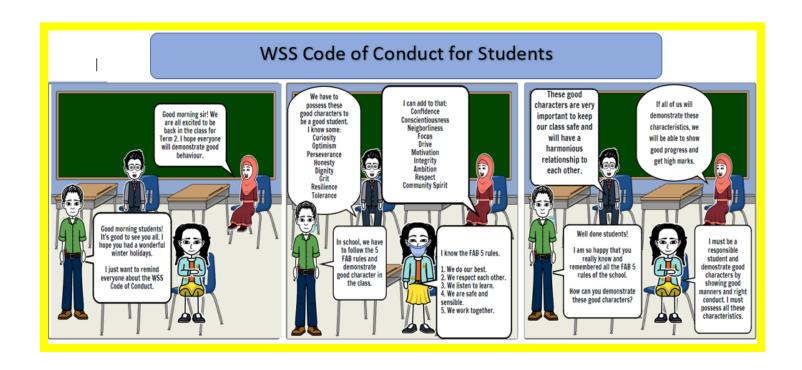

| rogami(D)                       | /Formatio(G/F                 | (G/D)                                | 1 ocouceia (B,                     | -,                |

#### Whole School News





### WSS environmental Recycling Superstar Champions!







Alaqmar is with his grandparents from India who helped him with this recycling task



#### WSS Superstar Champions!



Congratulations to Secondary Assistant Principal Ms. Sreeja on achieving the highly prestigious 'Outstanding Leadership Award' for her significant contribution to 'Educators and Educational Leadership groups online'. She was one of 40 leaders across the globe to receive this award at the recent 'Education 2.0' conference. This is a well-deserved acknowledgement of her contribution to our WSS students' learning & achievement, & beyond.



Ms. Sreeja joined a panel along with other educational experts to share expertise.



For speaking with confidence about the progress they have made and being optimistic abou