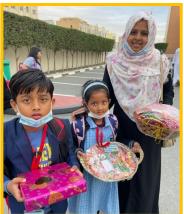

award at the recent 'Education 2.0' conference. This is a well-deserved acknowledgement of her contribution to our WSS students' learning & achievement, & beyond.



Ms. Sreeja joined a panel along with other educational experts to share expertise.



For speaking with confidence about the progress they have made and being optimistic about their next steps:

- Nicole Hycinth Y2 F1 ID 20995
- Nahyan Faraj Y4 S1 ID 17321
- Usman Ahmed Y4 H2 ID 13365
- Viswajeeth Biju Y7 BD ID 2830
- Thiviru Dilmith Nethasinghe Y10 BH ID 517

Well presented work in Mathematics accepting the teacher's challenge and demonstrating their progress:

- Sumaiya Umar Yr 5H2
- Sait Bahadar Khan Yr 5H2

Thanks to Ms. Syeda Razvi for the meticulous marking and feedback.



#### Whole School News; Happy Birthdays!























#### WSS Junior Section Superstar Champions; 1st Place in the NASA Commercial Crew Art Competition!







Congratulations to creative superstar Angel Maity (Y2H1) who won 1st place in the NASA Commercial Crew world-wide Art Contest from 192 countries. She is the only contestant who won first place from the UAE, Age 4-6 group in the NASA Art Contest. NASA printed her painting titled 'The Colours of Life' in the 2023 calendar where her painting was published on the first page (month of January) We love your gorge0ous picture, Angel!



Menuer :

# WSS Junior Section Superstar Champions!





#### Junior Section News; Student Leaders Investiture Ceremony, 5/1/23!





Below are the Junior Section Leadership roles, plus Inclusion Champion.



















# Junior Section