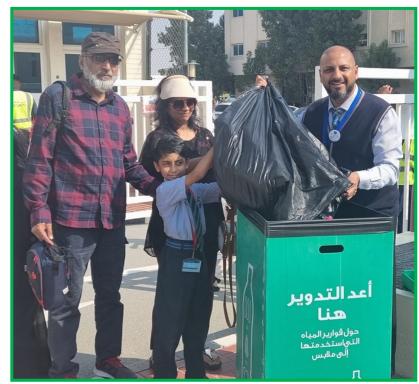

| rogami(D)                       | /Formatio(G/F                 | (G/D)                                | 1 ocouceia (B,                     | -,                |

#### Whole School News





### WSS environmental Recycling Superstar Champions!







Alaqmar is with his grandparents from India who helped him with this recycling task



#### WSS Superstar Champions!



Congratulations to Secondary Assistant Principal Ms. Sreeja on achieving the highly prestigious 'Outstanding Leadership Award' for her significant contribution to 'Educators and Educational Leadership groups online'. She was one of 40 leaders across the globe to receive this award at the recent 'Education 2.0' conference. This is a well-deserved acknowledgement of her contribution to our WSS students' learning & achievement, & beyond.



Ms. Sreeja joined a panel along with other educational experts to share expertise.



For speaking with confidence about the progress they have made and being optimistic about their next steps:

- Nicole Hycinth Y2 F1 ID 20995
- Nahyan