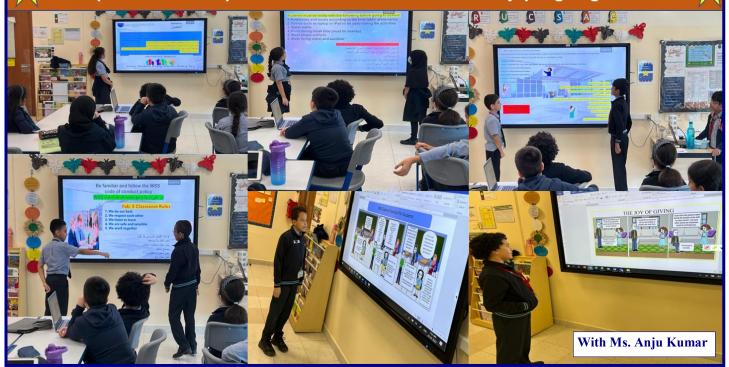

The WSS science team is collaborating with our sister school WIN, Jebel Ali, via TEAMS to innovatively share expertise. We thank the WIN Principal Ms. Meenakshi & her team for their helpful & supportive collaboration.