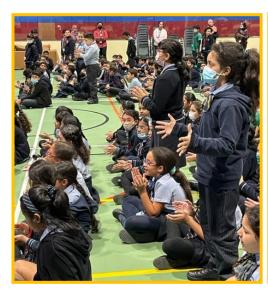

recent 'Education 2.0' conference. This is a well-deserved acknowledgement of her contribution to our WSS students' learning & achievement, & beyond.



Ms. Sreeja joined a panel along with other educational experts to share expertise.



For speaking with confidence about the progress they have made and being optimistic about their next steps:

- Nicole Hycinth Y2 F1 ID 20995
- Nahyan Faraj Y4 S1 ID 17321
- Usman Ahmed Y4 H2 ID 13365
- Viswajeeth Biju Y7 BD ID 2830
- Thiviru Dilmith Nethasinghe Y10 BH ID 517

Well presented work in Mathematics accepting the teacher's challenge and demonstrating their progress:

- Sumaiya Umar Yr 5H2
- Sait Bahadar Khan Yr 5H2

Thanks to Ms. Syeda Razvi for the meticulous marking and feedback.



#### Whole School News; Happy Birthdays!























#### WSS Junior Section Superstar Champions; 1st Place in the NASA Commercial Crew Art Competition!







Congratulations to creative superstar Angel Maity (Y2H1) who won 1st place in the NASA Commercial Crew world-wide Art Contest from 192 countries. She is the only contestant who won first place from the UAE, Age 4-6 group in the NASA Art Contest. NASA printed her painting titled 'The Colours of Life' in the 2023 calendar where her painting was published on the first page (month of January) We love your gorge0ous picture, Angel!



Menuer :

# WSS Junior Section Superstar Champions!





#### Junior Section News; Student Leaders Investiture Ceremony, 5/1/23!





Below are the Junior Section Leadership roles, plus Inclusion Champion.



















# Junior Section News; Student