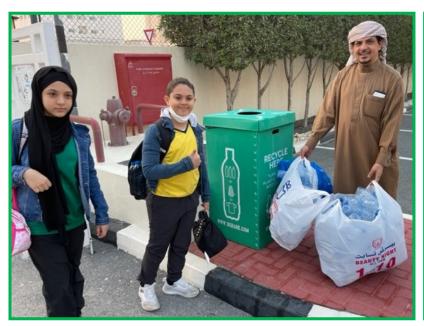

| rogami(D)                       | /Formatio(G/F                 | (G/D)                                | 1 ocouceia (B,                     | -,                |

#### Whole School News





### WSS environmental Recycling Superstar Champions!







Alaqmar is with his grandparents from India who helped him with this recycling task



#### WSS Superstar Champions!



Congratulations to Secondary Assistant Principal Ms. Sreeja on achieving the highly prestigious 'Outstanding Leadership Award' for her significant contribution to 'Educators and Educational Leadership groups online'. She was one of 40 leaders across the globe to receive this award at the recent 'Education 2.0' conference. This is a well-deserved acknowledgement of her contribution to our WSS students' learning & achievement, & beyond.



Ms. Sreeja joined a panel along with other educational experts to share expertise.



For speaking with confidence about the progress they have made and being optimistic about their next steps:

- Nicole Hycinth Y2 F1 ID 20995
- Nah