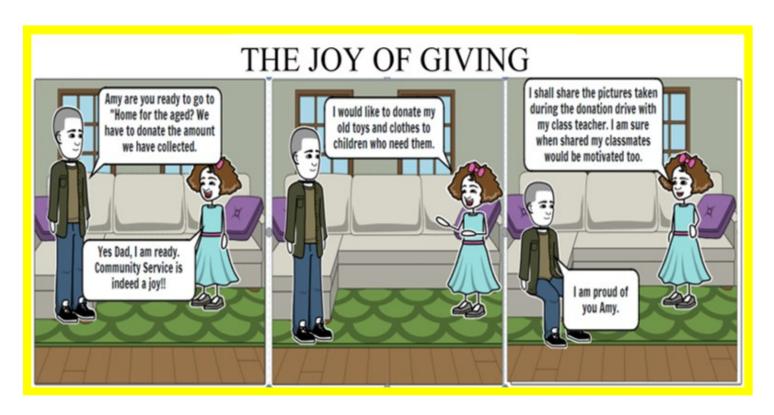

| rogami(D)                       | /Formatio(G/F                 | (G/D)                                | 1 ocouceia (B,                     | -,                |

#### Whole School News





### WSS environmental Recycling Superstar Champions!







Alaqmar is with his grandparents from India who helped him with this recycling task



#### WSS Superstar Champions!



Congratulations to Secondary Assistant Principal Ms. Sreeja on achieving the highly prestigious 'Outstanding Leadership Award' for her significant contribution to 'Educators and Educational Leadership groups online'. She was one of 40 leaders across the globe to receive this award at the recent 'Education 2.0' conference. This is a well-deserved acknowledgement of her contribution to our WSS students' learning & achievement, & beyond.



Ms. Sreeja joined a panel along with other educational experts to share expertise.



For speaking with confidence about the progress they have made and being optimistic about